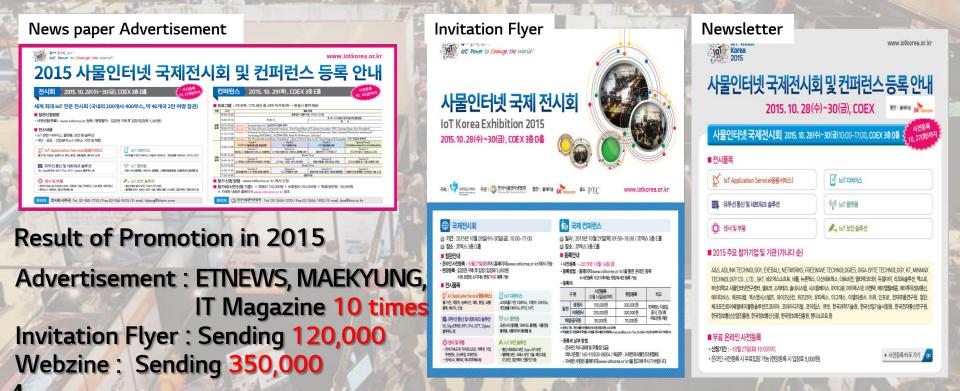

### Pre-Marketing: Logo on Show Materials

Over 120,000 invitation flyers will be sent out extensive database to kick-off.

The pre-show promotional of IoT Korea Exhibition & Conference.

Carrying your advertisement with logo on E-mail Delivery 7 times before the show open using 350,000 DB.