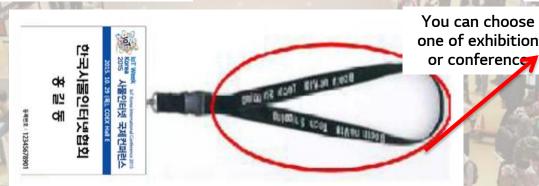

### Lanyard / Badge Tag Sponsorship

Badge with your company logo displayed prominently on the front will be distributed to all visitors. It would become the focus of over 30,000 walking advertisements for your company and products.

Exhibition = over 30,000 visitors / Conference = over 800 attendees

including logo in 2015

You can choose one of exhibition or conference