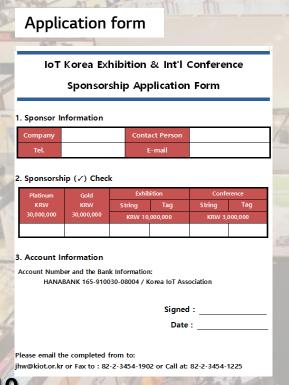

### 1. Sponsorship Program

| ltem             | Grade                                                         | Platinum   | Gold       | Exhib      | Exhibition Cor |           | erence           |
|------------------|---------------------------------------------------------------|------------|------------|------------|----------------|-----------|------------------|
|                  | Cost(KRW)                                                     | 30 million | 20 million | 10 million |                | 3 million |                  |
| Pre-Marketing    | - Logo on Show Materials( Invitation, Leaflet)                | 0          | О          |            |                |           |                  |
|                  | - Logo on show website with url link                          | 0          | 0          |            |                |           |                  |
| Exhibition       | - Logo on Entrance Archway<br>- Logo on Wall Banner in Hall C | 0          | 0          |            |                |           |                  |
|                  | - Free Seminar room                                           | 0          |            |            |                |           |                  |
|                  | - Free Invitation flyer                                       | 300        | 200        | 100        | 100            | 50        | 50               |
| Conference       | - Full page Ad on conference book(back cover)                 | O          |            |            |                |           |                  |
|                  | - Full page Ad on conference book (inner page)                |            | 0          |            |                |           |                  |
|                  | - Session Speaker - you provide the speaker & topic           | 0          |            |            |                |           |                  |
|                  | - Full access conference passes                               | 10         | 5          | 2          | 2              | 1         | 1                |
| Badge Ad.        | - Logo on Badge String                                        |            |            | 0          |                | 0         |                  |
|                  | - Logo on Badge Tag                                           |            |            |            | 0              |           | 0                |
| <b>Q</b> uantity |                                                               |            | 2          | 1          | 1              | 1         | SAS<br>Institute |