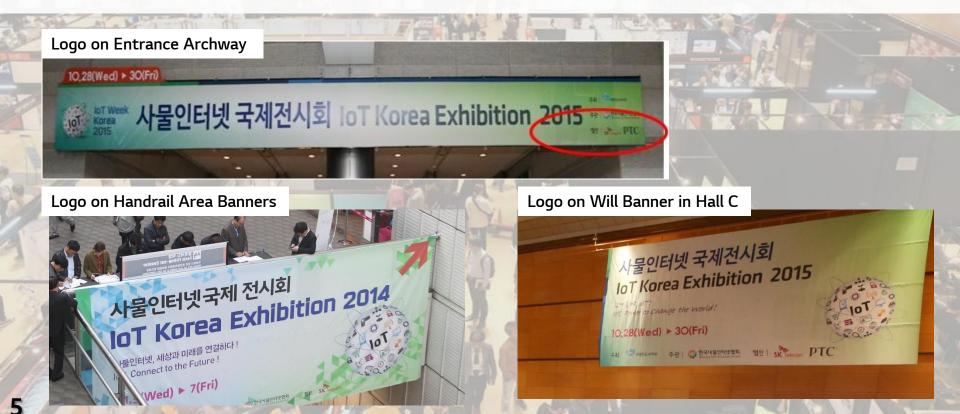

### **Exhibition**: Logo on Entrance Archway and Wall Banner

In the Exhibition hall to enter the logo of the Sponsor on banners and ads. That will present you a great opportunity to advertise the sponsor company.