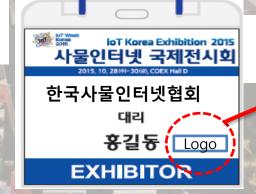

### Lanyard / Badge Tag Sponsorship

Badge with your company logo displayed prominently on the front will be distributed to all visitors. It would become the focus of over 30,000 walking advertisements for your company and products.

Exhibition = over 30,000 visitors / Conference = over 800 attendees

including logo in 2015

You can choose one of exhibition or conference